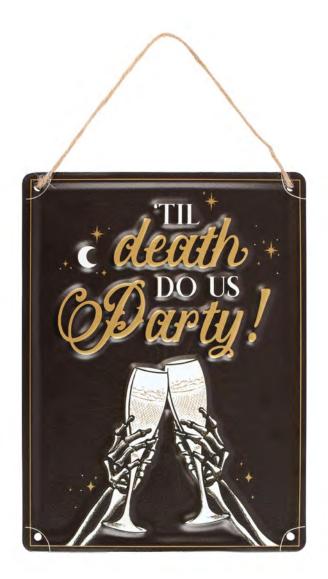

Product Code

PT\_20024

Til Death Do Us Party Champagne Hanging Metal Sign

Barcode: 5056131147294

#### **Product Description**

Elevate your next soiree with this spirited metal sign featuring two skeletons clinking glasses, an ideal addition forweddings and anniversary parties or as a whimsical nod to the joy of living life to the fullest. Designed by SomethingDifferent Wholesale and part of the Til Death Do Us Party range of gothic wedding and anniversary celebration gifts.